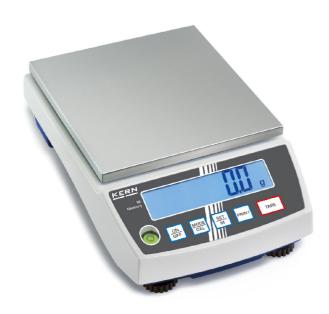

## KERN PCB10000-1

The standard in the laboratory

| Measuring system                                |                                                                         |
|-------------------------------------------------|-------------------------------------------------------------------------|
| Adjustment options:                             | External calibration                                                    |
| Eccentric loading at 1/3 [Max]:                 | 300 mg                                                                  |
| Linearity:                                      | 300 mg                                                                  |
| Readability [d]:                                | 100 mg                                                                  |
| Recommended adjusting weight:                   | 10 kg (F1)                                                              |
| Repeatability:                                  | 100 mg                                                                  |
| Resolution:                                     | 100000                                                                  |
| Stabilisation time under laboratory conditions: | 3 s                                                                     |
| Warm up time:                                   | 2 h                                                                     |
| Weighing capacity [Max]:                        | 10 kg                                                                   |
| Weighing system:                                | Strain gauge                                                            |
| Weighing units:                                 | tl (HK) tol g kg mo lb tl<br>(Singap. Malays) dwt tl (Tw)<br>ffa ozt oz |

| Construction                |                   |
|-----------------------------|-------------------|
| Casing material:            | Plastic           |
| Dimensions housing (WxDxH): | 163 x 245 x 79 mm |
| Level indicator:            | yes               |
| Material weighing plate:    | stainless steel   |
| Weighing surface (WxD):     | 150 x 170 mm      |

Display

| Functions                                          |      |
|----------------------------------------------------|------|
| Counting function:                                 | yes  |
| Peak function:                                     | yes  |
| Percentage determination:                          | yes  |
| Suspended weighing:                                | Hook |
| Vibration-free weighing (Animal weighing program): | yes  |