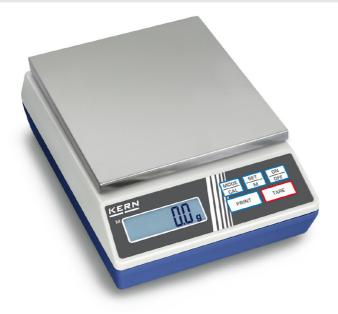

## KERN 440-35N

The classic balance in the laboratory

| Adjustment options:                             | External calibration                                |
|-------------------------------------------------|-----------------------------------------------------|
| Eccentric loading at 1/3 [Max]:                 | 30 mg                                               |
| Linearity:                                      | 30 mg                                               |
| Readability [d]:                                | 10 mg                                               |
| Recommended adjusting weight:                   | 200 g (F2); 200 g (F2)                              |
| Repeatability:                                  | 10 mg                                               |
| Resolution:                                     | 40000                                               |
| Stabilisation time under laboratory conditions: | 3 s                                                 |
| Warm up time:                                   | 2 h                                                 |
| Weighing capacity [Max]:                        | 400 g                                               |
| Weighing system:                                | Strain gauge                                        |
| Weighing units:                                 | tl (HK) tol g mo lb dwt tl (Tw)<br>gn ffa ct ozt oz |