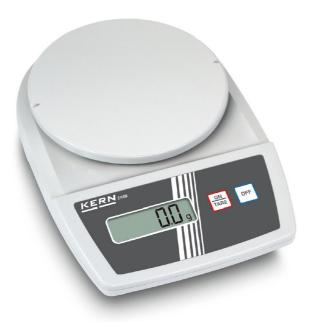

## KERN **EMB 200-2**

Entry level laboratory balance with tremendous weighing performance

| Measuring system                                |                      |
|-------------------------------------------------|----------------------|
| Adjustment options:                             | External calibration |
| Eccentric loading at 1/3 [Max]:                 | 30 mg                |
| Linearity:                                      | 20 mg                |
| Readability [d]:                                | 10 mg                |
| Recommended adjusting weight:                   | 200 g (M1)           |
| Repeatability:                                  | 10 mg                |
| Resolution:                                     | 20000                |
| Stabilisation time under laboratory conditions: | 2,500 s              |
| Tare range:                                     | 200 g                |
| Warm up time:                                   | 30 min               |
| Weighing capacity [Max]:                        | 200 g                |
| Weighing system:                                | Strain gauge         |
| Weighing units:                                 | g dwt ozt oz         |
| Dicploy                                         |                      |
| Display                                         |                      |
| Display digit height (large):                   | 1,500 cm             |
| Functions                                       |                      |
| Suspended weighing:                             | Hook                 |
| Environmental conditions                        |                      |
| Maximum humidity:                               | 80 %                 |
| Maximum operating temperature:                  | 35 °C                |
| Minimum ambient temperature:                    | 5 °C                 |