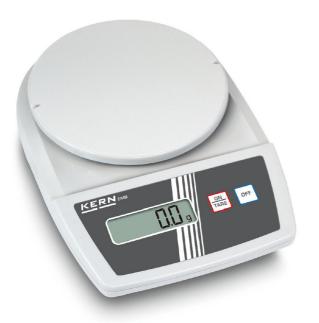

## KERN **EMB6000-1**

Entry level laboratory balance with tremendous weighing performance

| Measuring system                                |                      |
|-------------------------------------------------|----------------------|
| Adjustment options:                             | External calibration |
| Eccentric loading at 1/3 [Max]:                 | 500 mg               |
| Linearity:                                      | 300 mg               |
| Readability [d]:                                | 100 mg               |
| Recommended adjusting weight:                   | 5 kg (M1)            |
| Repeatability:                                  | 100 mg               |
| Resolution:                                     | 60000                |
| Stabilisation time under laboratory conditions: | 3 s                  |
| Tare range:                                     | 6 kg                 |
| Warm up time:                                   | 2 h                  |
| Weighing capacity [Max]:                        | 6 kg                 |
| Weighing system:                                | Strain gauge         |
| Weighing units:                                 | g dwt oz ozt         |
| Display                                         |                      |
| Display digit height (large):                   | 1,500 cm             |
| Functions                                       |                      |
| Suspended weighing:                             | Hook                 |
| Environmental conditions                        |                      |
| Maximum humidity:                               | 80 %                 |
| Maximum operating temperature:                  | 35 °C                |
| Minimum ambient temperature:                    | 5 °C                 |

| Power supply                               |                         |
|--------------------------------------------|-------------------------|
| Battery:                                   | 9 V Block               |
| Charging time:                             | 10 h                    |
| Mains adapter:                             | Mains adapter external  |
| Operating time:                            | 12 h                    |
| Operating time (Backlight off):            | 50 h                    |
| Rechargeable battery:                      | Rchrg. battery optional |
| Services (optional)                        |                         |
| Adjustment at the location of installation | :961-248                |
| DAkkS Certificate:                         | 963-128                 |
| Category                                   |                         |
| Brand:                                     | KERN                    |
| Category:                                  | Balances                |
| Product Group:                             | School balance          |
| Packaging & shipping                       |                         |
| Delivery:                                  | 24 h                    |
| Dimensions packaging (WxDxH):              | 200 x 265 x 66 mm       |
| Gross weight:                              | 690 g                   |
| Net weight:                                | 520 g                   |
| Shipping method:                           | Parcel service          |
| Construction                               |                         |
| Casing material:                           | Plastic                 |
| Dimensions housing (WxDxH):                | 170 x 244 x 39 mm       |
| Material weighing plate:                   | Plastic                 |
| Weighing surface (d):                      | 150                     |
| Piktogramme                                |                         |
| STANDARD                                   |                         |