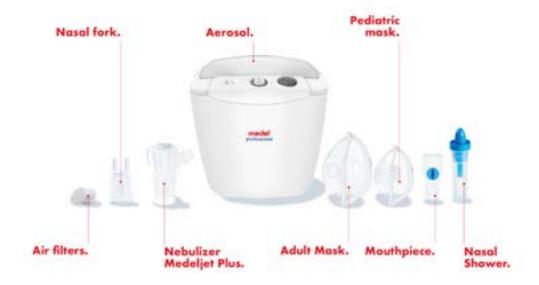

ACCESSORIES: • Nebulizer • Mouthpiece • Air tube • Air filters • Nosepiece • Pediatric mask with soft profile • Adult mask with soft profile • Nasal wash

5 years warranty

collo 4 PZ.