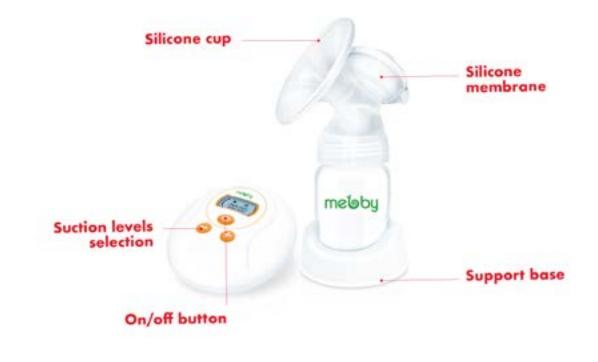

## **Natural Plus**

Single channel electric breast pump

The electric single channel breast pump **Natural Plus** features a compact design that makes it easy to use. It stimulates the nipple gently, through 4 different suction levels: when turned on, the breast pump automatically begins to gently stimulate the nipple; subsequently, you can choose among the 4 levels of suction and adjust the flow. Including Step 1+2 anti-colic 180 ml bottle equipped with the special anti-colic and anti-otitis system, which can be used directly during milk suction; moreover, the standard equipment includes an extra 250 ml bottle to keep the milk in the refrigerator or in the freezer, thanks to the closure cap provided.