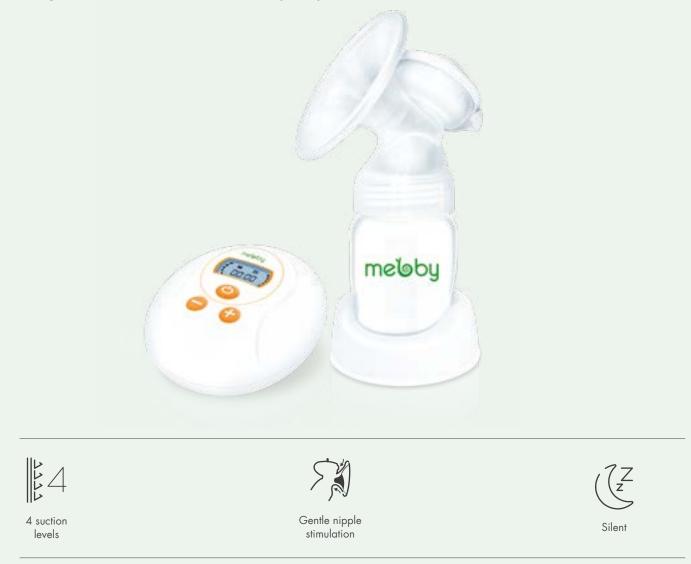

## **Natural Plus**

Single channel electric breast pump

The electric single channel breast pump **Natural Plus** features a compact design that makes it easy to use. It stimulates the nipple gently, through 4 different suction levels: when turned on, the breast pump automatically begins to gently stimulate the nipple; subsequently, you can choose among the 4 levels of suction and adjust the flow. Including Step 1+2 anti-colic 180 ml bottle equipped with the special anti-colic and anti-otitis system, which can be used directly during milk suction; moreover, the standard equipment includes an extra 250 ml bottle to keep the milk in the refrigerator or in the freezer, thanks to the closure cap provided.