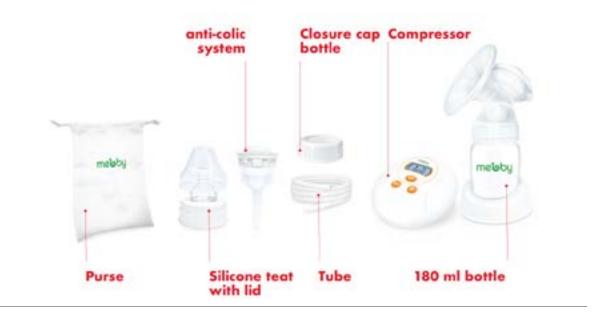

## **Natural Plus**

Single channel electric breast pump

The electric single channel breast pump **Natural Plus** features a compact design that makes it easy to use. It stimulates the nipple gently, through 4 different suction levels: when turned on, the breast pump automatically begins to gently stimulate the nipple; subsequently, you can choose among the 4 levels of suction and adjust the flow. Including Step 1+2 anti-colic 180 ml bottle equipped with the special anti-colic and anti-otitis system, which can be used directly during milk suction; moreover, the standard equipment includes an extra 250 ml bottle to keep the milk in the refrigerator or in the freezer, thanks to the closure cap provided.

ACCESSORIES: • Compressor • Additional silicon teats • Additional milk container• Accessories bag • 180 ml Baby bottle • Closing cap • Air tube

2 year

collo 4 PZ.